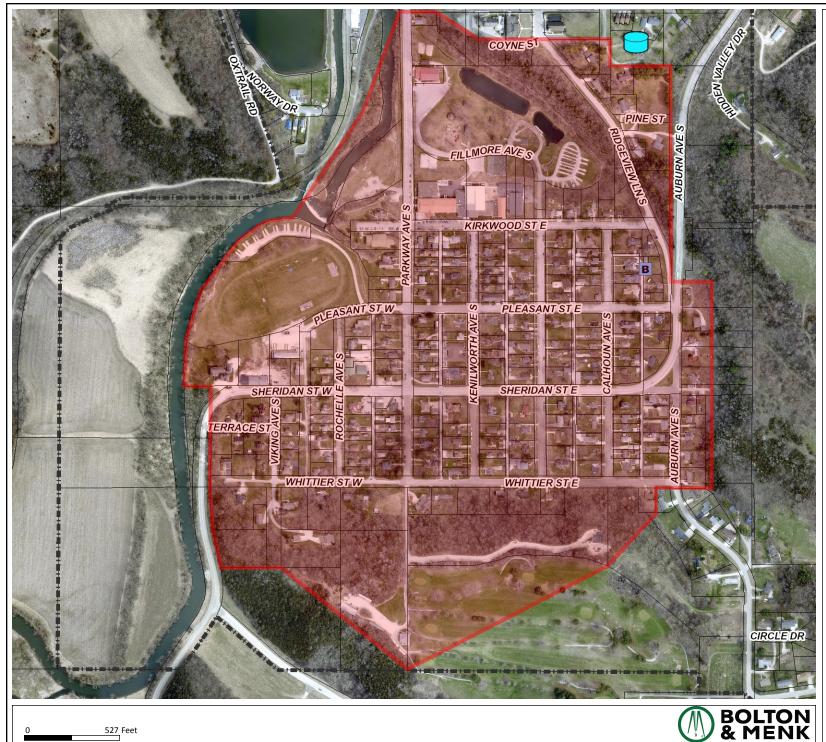

## Legend

City Limits

Water Building

WTP

Booster Station

Water Tower

Parcels 03/17/2023

LanesborolmageryClip\_2022.

## Water **Shutdown Map**

This drawing is neither a legally recorded map nor a survey and is not intended to be used as one. This drawing is a compilation of records, information, and data located in various city, county, and state offices, and other sources affecting the area shown, and is to be used for reference purposes only. The City of Lanesboro is not responsible for any inaccuracies herein contained.