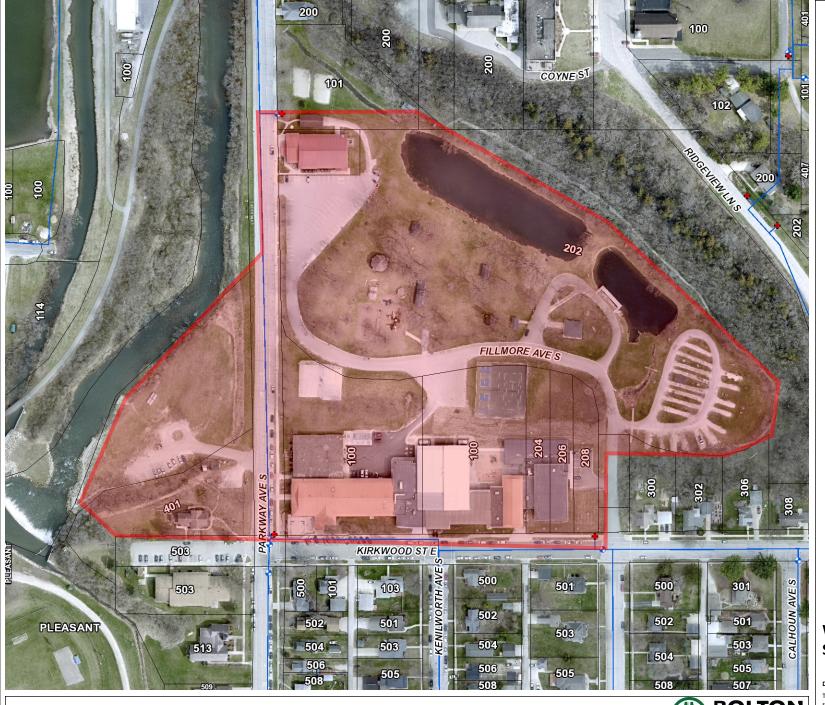

## Legend

City Limits

Water Building

Water Tower

WTP

Booster Station

- Water Hydrant
- Pressure Reduction Valve
- Water Valve
- Water Curb Stop
- Water Well
- Water Pipe
- Water Service Pipe
- Parcels 03/17/2023

LanesborolmageryClip\_2022.

Red: Layer\_1

Green: Layer\_2

Blue: Layer\_3

## Disclaimer:

This drawing is neither a legally recorded map nor a survey and is not intended to be used as one. This drawing is a compilation of records, information, and data located in various city, county, and state offices, and other sources affecting the area shown, and is to be used for reference purposes only. The City of Lanesboro is not responsible for any inacruagies herein contained.